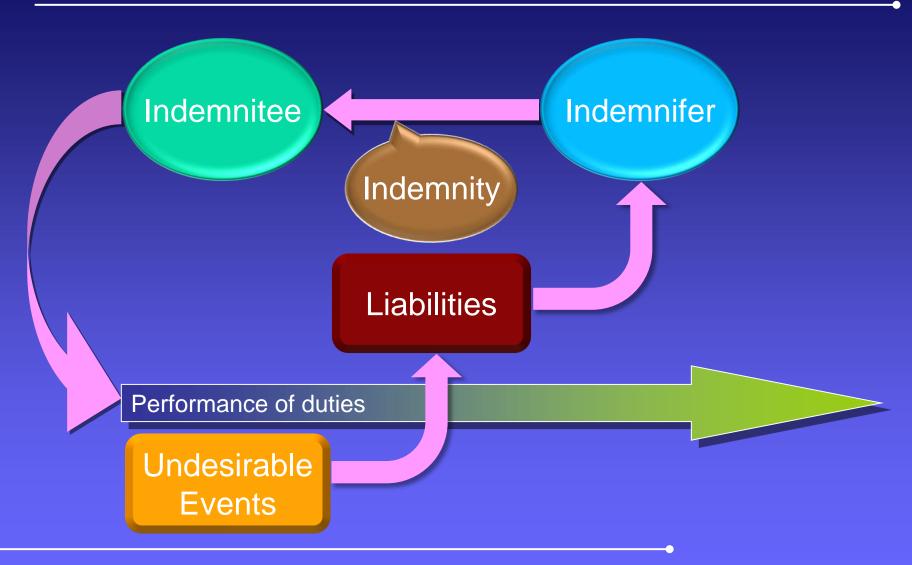

### **Indemnity for Clinical Trials – Indemnifer and Indemnitee**

Indemnitee

Indemnifer

Indemnity

- Research institution (e.g. HA, hospitals, universities)
- Investigators (e.g. principal investigator, co-investigators)
- Study coordinators (e.g. nurses, research assistants)
- Other research personnel (e.g. pharmacists, radiologists, laboratory technicians)

**Sponsor** (e.g. pharma companies, device companies, heathcare organizations)