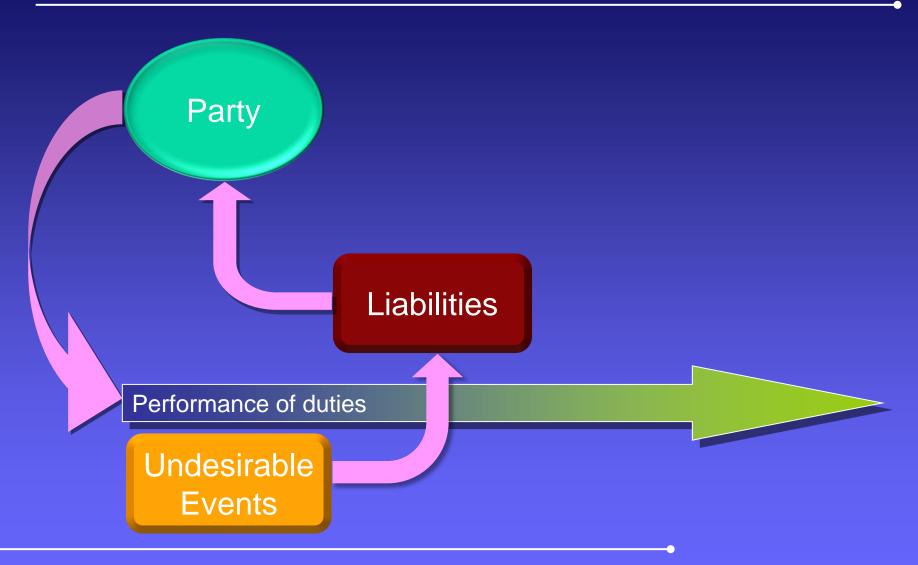

# What is an indemnity?

 A promise by one party to another party to bear certain liabilities on occurrence of certain undesirable events

# What is an indemnity?

- A promise
- by one party to another party
- to bear certain liabilities
- on occurrence of certain undesirable events

### **Illustration of Indemnity**

**Concepts of Indemnity** 