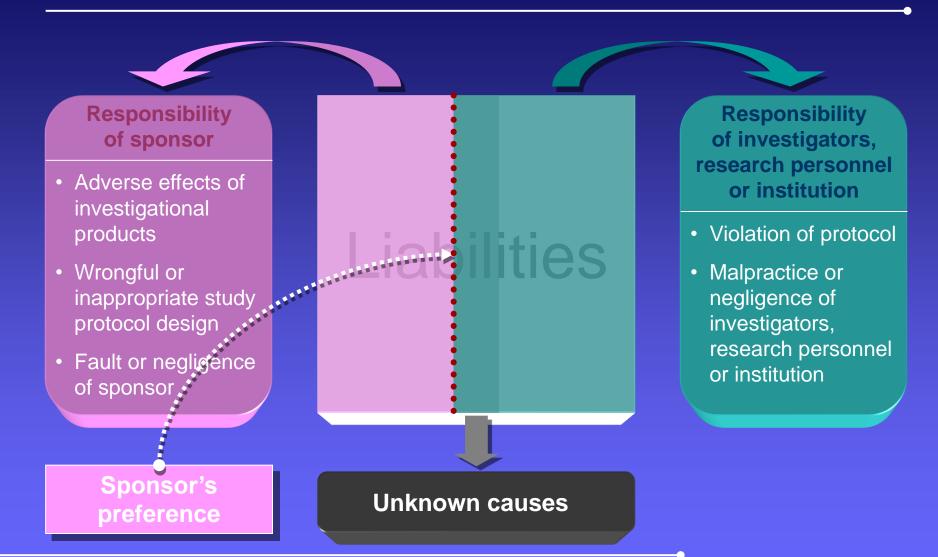

### **Liabilities Covered**

# Responsibility of sponsor

- Adverse effects of investigational products
- Wrongful or inappropriate study protocol design
- Fault or negligence of sponsor

Liabilities

Responsibility of investigators, research personnel or institution

- Violation of protocol
- Malpractice or negligence of investigators, research personnel or institution

**Unknown causes** 